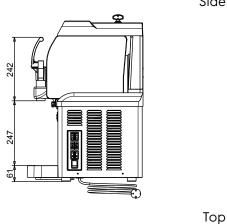

### Electric

Supply voltage:

560100 (SP2NewL) 220-240 V/1 ph/50 Hz

Electrical power max.: 0.775 kW

**Key Information:** 

External dimensions, Width: 447 mm External dimensions, Depth: 442 mm External dimensions, Height: 613 mm Net weight: 48 kg