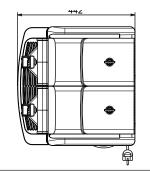

### Electric

Supply voltage:

560100 (SP2NewL) 220-240 V/1 ph/50 Hz

Electrical power max.: 0.775 kW

**Key Information:** 

External dimensions, Width: 447 mm External dimensions, Depth: 442 mm External dimensions, Height: 613 mm Net weight: 48 kg