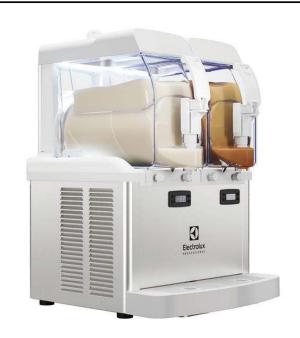

## Frozen Frozen granita and cream dispenser with 2 insulated bowls, LED light

| ITEM #  |  |
|---------|--|
| MODEL # |  |
| NAME #  |  |
|         |  |
| SIS #   |  |
| AIA #   |  |

560100 (SP2NewL)

Frozen Granita and Frozen Cream Dispenser with 2x5 I insulated bowls and LED light, R290

#### Item No.

2x5 It bowl frozen granita and frozen cream dispenser. Ideal for the production of chilled specialties: creamy desserts, sherbets, mousses and similar products. Works with water or milk/based dried products or with milk mixtures ready to be poured into the bowl. Compact design. Extremely user-friendly thanks to the screw design for adjusting the consistency of the product. Hybrid control of consistency, it self-adjusts to ensure that the product always has the same consistency. The bowl is illuminated by LED lights. The machine automatically stops when the cover is opened. No ice outisde the tank with the insulated tank. Rounded shapes with stainless steel finishings and white plastics. All parts that come into contact with the food are in stainless steel or plastic, can be removed for easy cleaning.

#### Main Features

- Ideal for production of chilled specialties: creamy desserts, sorbet, mousses and similar products.
- Works with water or milk/based dried products or with brik mixtures ready to be poured into the bowl.
- Perfect solution for bars, restaurants, cafeterias, coffee shops, hotels and all the other HoReCa operators who desire reliable piece of equipment.
- The machine automatically stops when the cover is opened.
- No more ice or condensation outside the tank with the insulated tank.
- Rounded shapes with stainless steel finishing and white plastics.
- Thanks to the two-bowl configurations, it is possible to simultaneously prepare one or more products.
- The insulated tank guarantees higher cooling efficiency and lower effect of the external temperature on product's preparation and maintenance time reducing condense and draining; it is the best solution in hot climate conditions.
- New design of the screw to adjust the product consistency makes the equipment extremely user-friendly.
- Hybrid control of consistency. The integrated software allows the equipment to self-adjust to ensure that the product has always the same consistency, from the first to the last drop dispensed.
- The bowl of SP ULTRA is also illuminated by LED lights, from above and below, giving the equipment a more attractive look, enhancing the product, increasing its visibility and encouraging impulse purchases.

### Electric

Supply voltage:

560100 (SP2NewL) 220-240 V/1 ph/50 Hz

Electrical power max.: 0.775 kW

**Key Information:** 

External dimensions, Width: 447 mm External dimensions, Depth: 442 mm External dimensions, Height: 613 mm Net weight: 48 kg