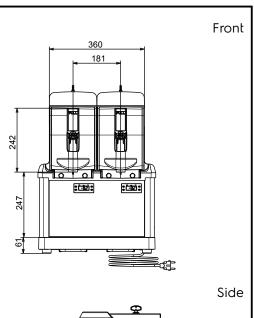

### Electric

Supply voltage:

560100 (SP2NewL) 220-240 V/1 ph/50 Hz

Electrical power max.: 0.775 kW

**Key Information:** 

External dimensions, Width: 447 mm External dimensions, Depth: 442 mm External dimensions, Height: 613 mm Net weight: 48 kg